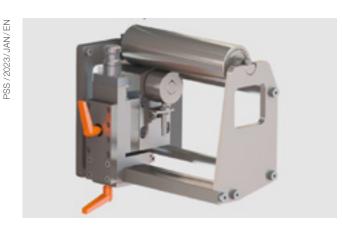

## Direct pin loading

A body transfer conveyor transfers the tube bodies from the rotary knife directly to the accumulator chain pins. It includes a blow-off unit with automatic rejection of the spliced tube bodies.