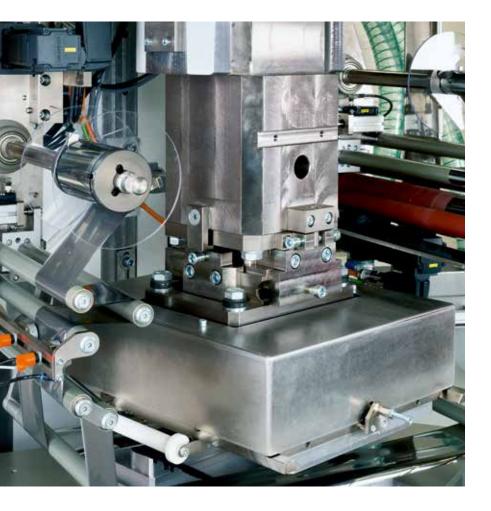

# DecoMat-HP4

Achieving outstanding decoration solutions.

# DecoMat-HP4

Modular hot stamping machine for highest flexibility.

#### Main features

- Basic structure with 4-station rotary indexing table
- Selection of different hot stamping modules
- Manual loading or with automatic placement robot
- Inspection system for 100% quality control
- Possible integration of cleaning modules
- Compact design