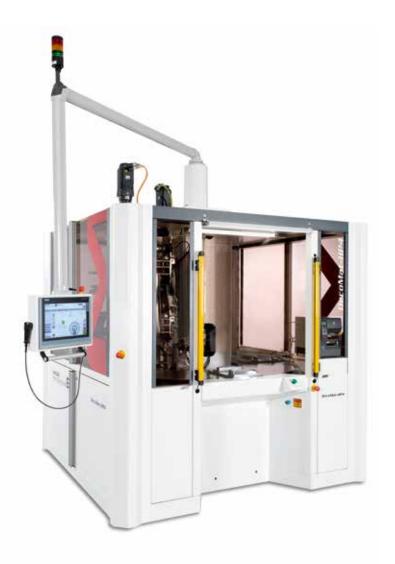

# DecoMat-HP4

Achieving outstanding decoration solutions.

# DecoMat-HP4

Modular hot stamping machine for highest flexibility.

#### Main features

- Basic structure with 4-station rotary indexing table
- Selection of different hot stamping modules
- Manual loading or with automatic placement robot
- Inspection system for 100% quality control
- Possible integration of cleaning modules
- Compact design